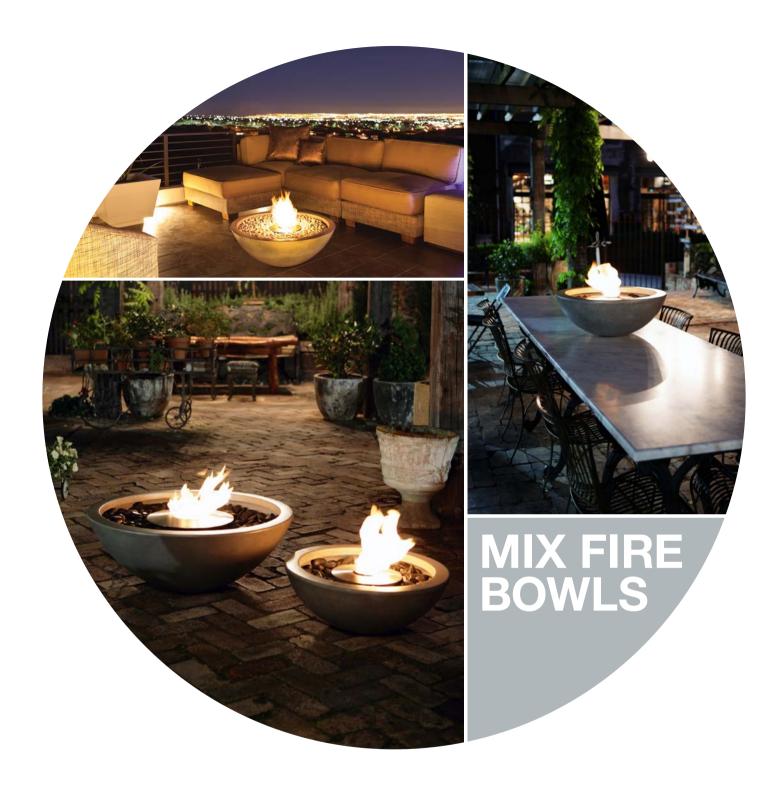

## **OUTDOOR FIREPLACES**

## **OUTDOOR FIREPLACES**

| Designer   | Marc Veenendaal                      |  |
|------------|--------------------------------------|--|
| MIX 850    |                                      |  |
| Dimensions | H 320mm Ø 850mm<br>H 12.6in Ø 33.5in |  |
| Weight     | 22.8kgs, 50.3lbs                     |  |
| MIX 600    |                                      |  |
| Dimensions | H 235mm Ø 605mm<br>H 9.3in Ø 23.8in  |  |
| Weight     | 12.1kgs, 26.7lbs                     |  |

Fibre Cement

**AB** Series

Black or Natural

Outdoor & Indoor

An Adaptation Plate is available to help minimise the amount of materials (decorative pebbles, stones etc) required to 'dress' around the burner to finish off the model. This also makes the model much lighter and easier to relocate.