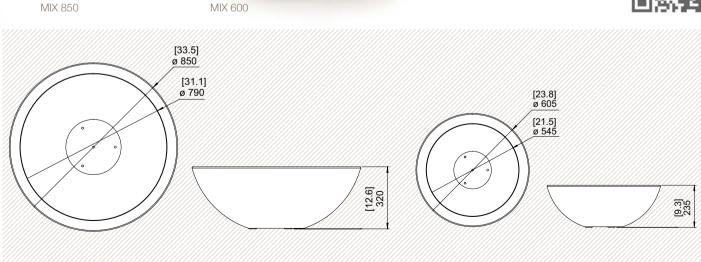

## **OUTDOOR FIREPLACES**

| Designer   | Marc Veenendaal                      |  |
|------------|--------------------------------------|--|
| MIX 850    |                                      |  |
| Dimensions | H 320mm Ø 850mm<br>H 12.6in Ø 33.5in |  |
| Weight     | 22.8kgs, 50.3lbs                     |  |
| MIX 600    |                                      |  |
| Dimensions | H 235mm Ø 605mm<br>H 9.3in Ø 23.8in  |  |
| Weight     | 12.1kgs, 26.7lbs                     |  |