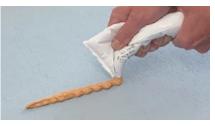

## **Mounting instruction: Skamol Glue**

Glue bag.

Press the Skamol Glue bag to remove the air from the bag.

The SkamoEnclosure Glue can now be applied.

3

- A Remove dust from the surface of the SkamoEnclosure Board.
- **B** Use Skamol Primer at the surfaces of the SkamoEnclosure Boards where the Skamol Glue will be applied.
- C Add Skamol Glue on top of the SkamoEnclosure Board in a even layer.
- D Push the SkamoEnclosure Boards in place. Remember Skamol Glue binds quickly.
- E There is no curing time when the SkamoEnclosure Boards are glued, and you can insert the stove immediately.
- F Remove the excess Skamol Glue liquid with a wet cloth. Remove the hardened Skamol Glue with a putty knife.