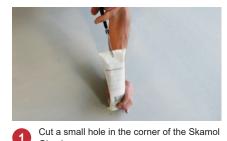

## **Mounting instruction: Skamol Glue**

Glue bag.

Press the Skamol Glue bag to remove the air from the bag.

The SkamoEnclosure Glue can now be applied.

3

- A Remove dust from the surface of the SkamoEnclosure Board.
- **B** Use Skamol Primer at the surfaces of the SkamoEnclosure Boards where the Skamol Glue will be applied.
- C Add Skamol Glue on top of the SkamoEnclosure Board in a even layer.
- D Push the SkamoEnclosure Boards in place. Remember Skamol Glue binds quickly.
- E There is no curing time when the SkamoEnclosure Boards are glued, and you can insert the stove immediately.
- F Remove the excess Skamol Glue liquid with a wet cloth. Remove the hardened Skamol Glue with a putty knife.