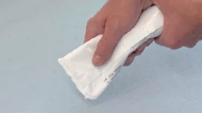

## **Mounting instruction: Skamol Glue**

Glue bag.

Press the Skamol Glue bag to remove the air from the bag.

The SkamoEnclosure Glue can now be applied.

3

- A Remove dust from the surface of the SkamoEnclosure Board.
- **B** Use Skamol Primer at the surfaces of the SkamoEnclosure Boards where the Skamol Glue will be applied.
- C Add Skamol Glue on top of the SkamoEnclosure Board in a even layer.
- D Push the SkamoEnclosure Boards in place. Remember Skamol Glue binds quickly.
- E There is no curing time when the SkamoEnclosure Boards are glued, and you can insert the stove immediately.
- F Remove the excess Skamol Glue liquid with a wet cloth. Remove the hardened Skamol Glue with a putty knife.